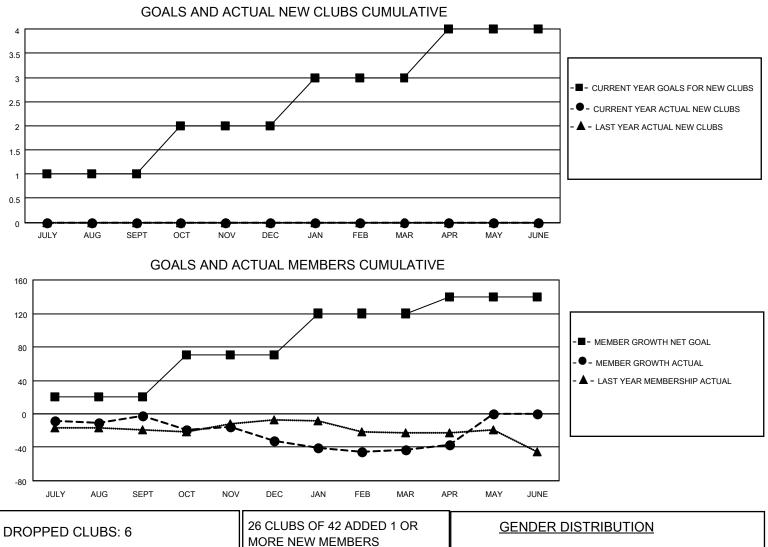

## LOCATION CALIFORNIA

District 4 C1

Results as of: 4/30/2022

| Clubs                 |               |           |               | Members               |                        |                         |                                                    |
|-----------------------|---------------|-----------|---------------|-----------------------|------------------------|-------------------------|----------------------------------------------------|
| RESULTS FOR 2021-2022 |               |           |               | RESULTS FOR 2021-2022 |                        |                         |                                                    |
| QUARTER               | NEW CLUB GOAL | NEW CLUBS | DROPPED CLUBS | QUARTER               | BER GROWTH NET<br>GOAL | MEMBER GROWTH<br>ACTUAL | DROPPED<br>MEMBERS ACTUAL<br>(including transfers) |
| JULY/AUG/SEPT         | 1             | 0         | 2             | JULY/AUG/SEPT         | 20                     | 56                      | 51                                                 |
| OCT/NOV/DEC           | 1             | 0         | 3             | OCT/NOV/DEC           | 50                     | 28                      | 52                                                 |
| JAN/FEB/MAR           | 1             | 0         | 1             | JAN/FEB/MAR           | 50                     | 32                      | 39                                                 |
| APR/MAY/JUNE          | 1             | 0         | 0             | APR/MAY/JUNE          | 20                     | 14                      | 8                                                  |

| DROPPED MEMBERS |     | MORE NEW MEMBERS          | MALE<br>FEMALE<br>NON BINARY<br>PREFER NOT TO ANSWER | 592 (63.66%)<br>338 (36.34%)<br>0 (0.00%)<br>0 (0.00%) |
|-----------------|-----|---------------------------|------------------------------------------------------|--------------------------------------------------------|
| DECEASED        | 14  |                           |                                                      | , , ,                                                  |
| CLUB CANCELLED  | 9   | CLICK HERE FOR CUMULATIVE | TOTAL FAMILY UNIT MEMBERS                            | ; 192                                                  |
| OTHER           | 127 | MEMBERSHIP DATA           |                                                      |                                                        |
| TOTAL           | 150 |                           | FAMILY MEMBERS PAYING HAI                            | F DUES 98                                              |
|                 |     |                           |                                                      |                                                        |